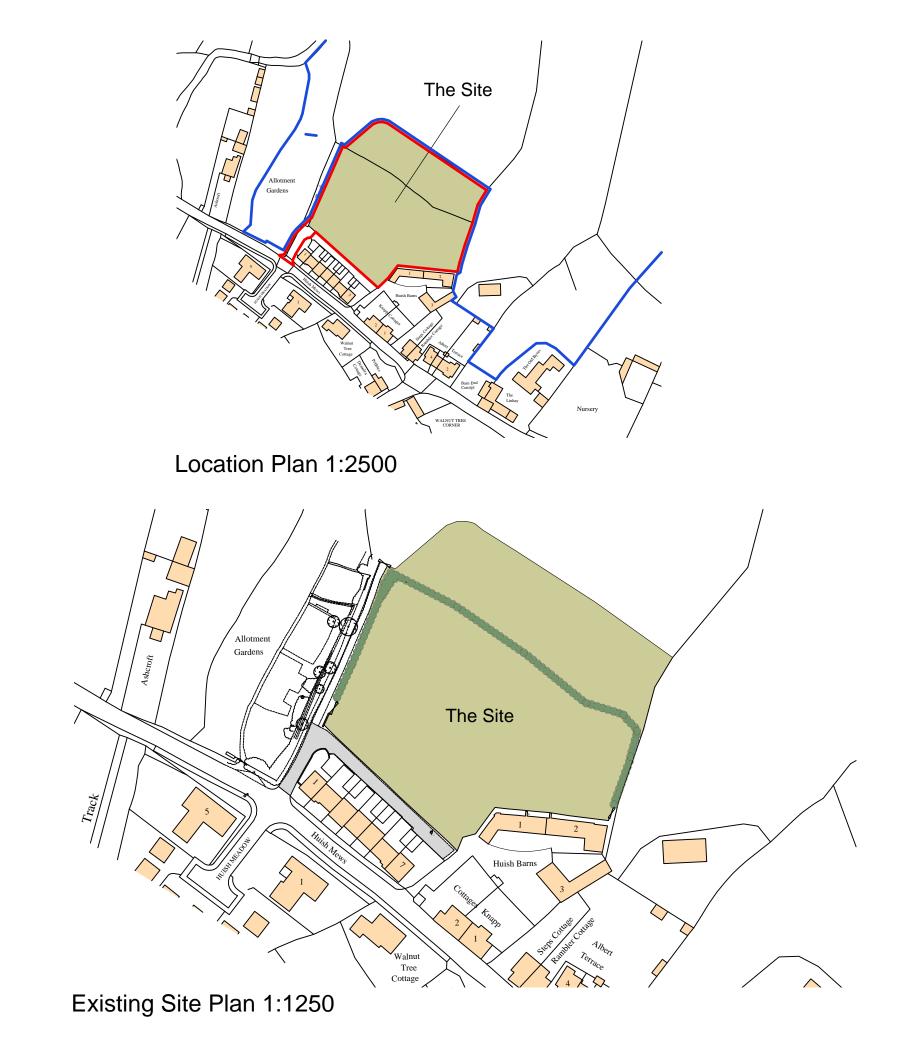

Existing Site & Location Plans - 1:1250 & 1:250

CLIENT DETAILS

The Wyndham Estate

JOB TITLE Residential Development Land Adjoining Huish Mews - Washford DRAWING TITLE

Existing Site and Location Plans

 SCALE
 1:1250 & 1:2500 @ A3